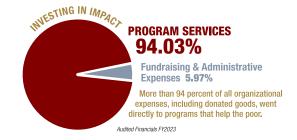

In addition to covering the shipping and handling of your Box of loy from the Drop-Off Center to the destination country, a portion of this contribution supports the Catholic ministries serving in the child's community, enabling the ministries to have a greater impact on their lives!